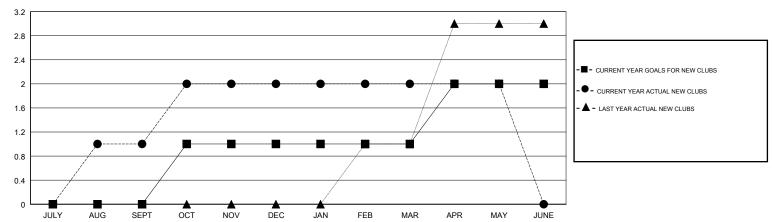

#### GOALS AND ACTUAL NEW CLUBS CUMULATIVE

| DROPPED CLUBS: 8 |     |
|------------------|-----|
| DROPPED MEMBERS  |     |
| DECEASED         | 3   |
| CLUB CANCELLED   | 149 |
| OTHER            | 218 |
| TOTAL            | 370 |